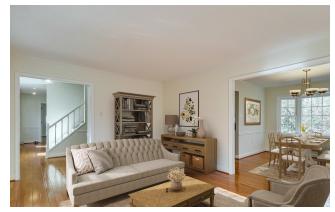

## "Turn-Key" defined

Large totally remodeled colonial in PRISTINE condition on HUGE private tree-lined cul-de-sac lot in Robinson school pyramid!! The new gleaming hardwoods throughout your home perfectly echo the natural beauty of this incredible location. With curb appeal that will make you catch your breath, the interior experience is just as overwhelming. From the upgraded kitchen to the surprising large primary bedroom, renovated primary ensuite and hall bath, the space, quality, and feel is unforgettable. Main-level living includes laundry and dedicated office, easily converted into a 5th bedroom. Level walk-out basement has a dedicated entrance that opens to a large private deck.