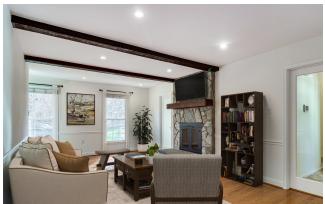

## "Turn-Key" defined

Large totally remodeled colonial in PRISTINE condition on HUGE private tree-lined cul-de-sac lot in Robinson school pyramid!! The new gleaming hardwoods throughout your home perfectly echo the natural beauty of this incredible location. With curb appeal that will make you catch your breath, the interior experience is just as overwhelming. From the upgraded kitchen to the surprising large primary bedroom, renovated primary ensuite and hall bath, the space, quality, and feel is unforgettable. Main-level living includes laundry and dedicated office, easily converted into a 5th bedroom. Level walk-out basement has a dedicated entrance that opens to a large private deck.