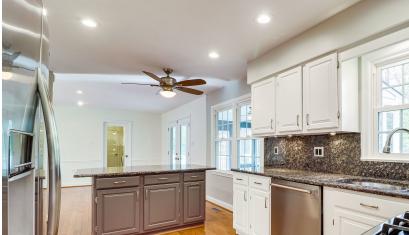

## "Turn-Key" defined

Large totally remodeled colonial in PRISTINE condition on HUGE private tree-lined cul-de-sac lot in Robinson school pyramid!! The new gleaming hardwoods throughout your home perfectly echo the natural beauty of this incredible location. With curb appeal that will make you catch your breath, the interior experience is just as overwhelming. From the upgraded kitchen to the surprising large primary bedroom, renovated primary ensuite and hall bath, the space, quality, and feel is unforgettable. Main-level living includes laundry and dedicated office, easily converted into a 5th bedroom. Level walk-out basement has a dedicated entrance that opens to a large private deck.