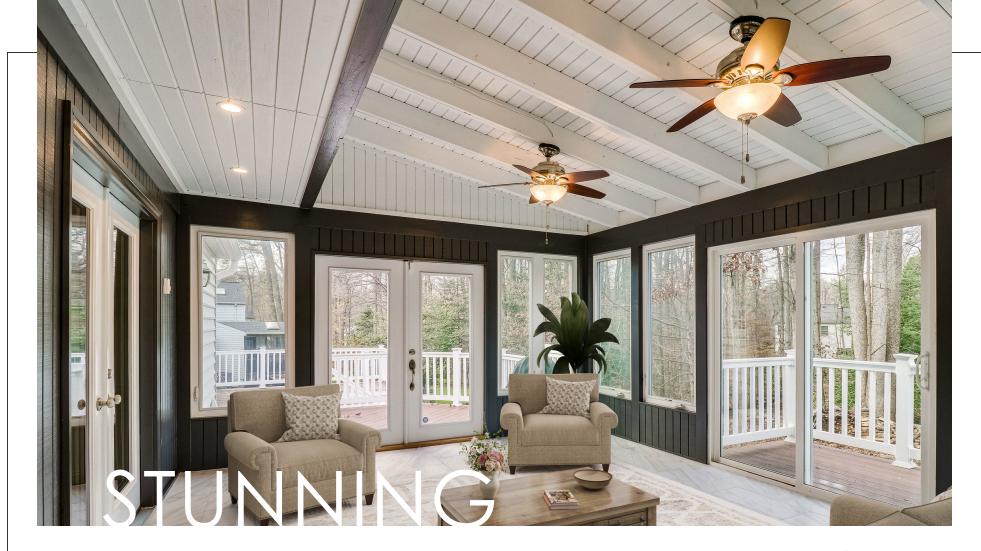

## "Turn-Key" defined

Large totally remodeled colonial in PRISTINE condition on HUGE private tree-lined cul-de-sac lot in Robinson school pyramid!! The new gleaming hardwoods throughout your home perfectly echo the natural beauty of this incredible location. With curb appeal that will make you catch your breath, the interior experience is just as overwhelming. From the upgraded kitchen to the surprising large primary bedroom, renovated primary ensuite and hall bath, the space, quality, and feel is unforgettable. Main-level living includes laundry and dedicated office, easily converted into a 5th bedroom. Level walk-out basement has a dedicated entrance that opens to a large private deck.