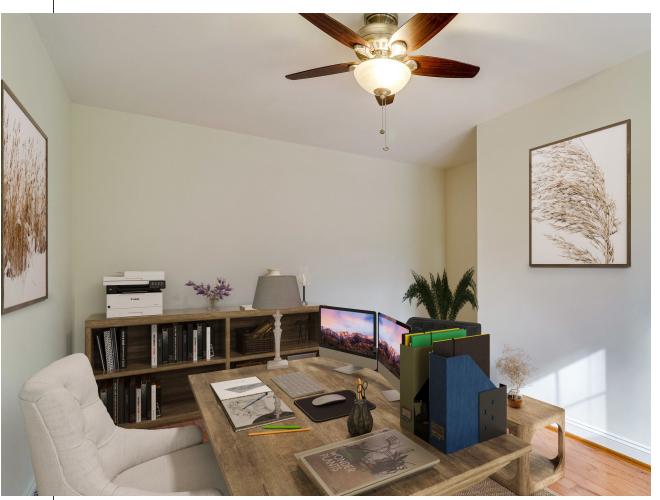

## "Turn-Key" defined

Large totally remodeled colonial in PRISTINE condition on HUGE private tree-lined cul-de-sac lot in Robinson school pyramid!! The new gleaming hardwoods throughout your home perfectly echo the natural beauty of this incredible location. With curb appeal that will make you catch your breath, the interior experience is just as overwhelming. From the upgraded kitchen to the surprising large primary bedroom, renovated primary ensuite and hall bath, the space, quality, and feel is unforgettable. Main-level living includes laundry and dedicated office, easily converted into a 5th bedroom. Level walk-out basement has a dedicated entrance that opens to a large private deck.