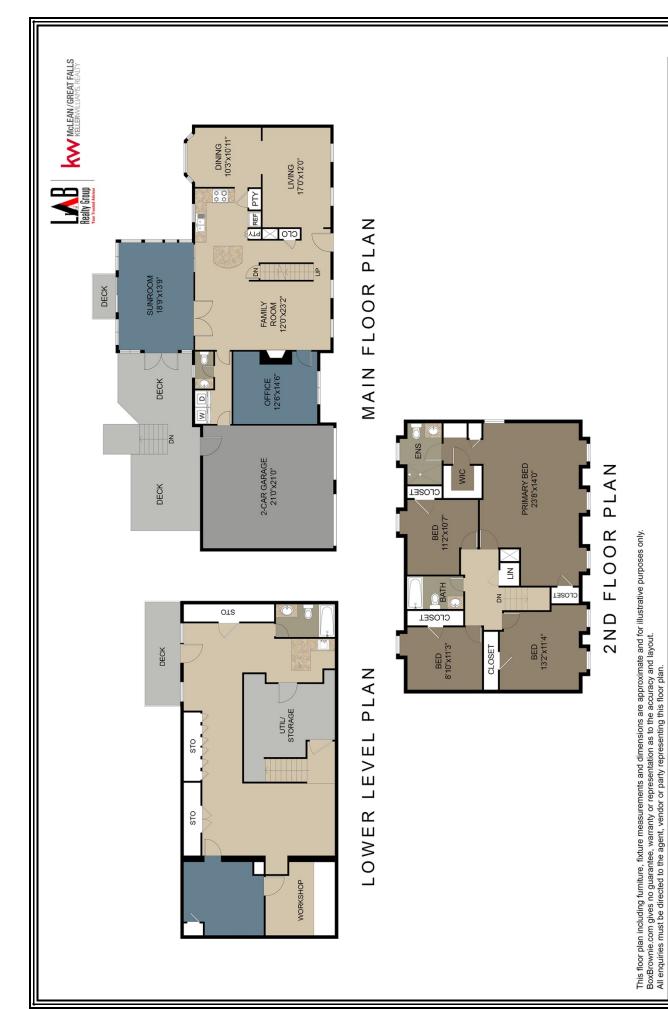

## Great layout and flow

- Island kitchen w/ granite counters, SS appliances
- Beautiful Sunroom & oversized deck overlook private wooded yard
- Finished basement w/ full bathroom; Level walk-out to deck
- Dedicated Office / Library on main level
- Workshop in basement PLUS outside "man-cave" / "she-shed"